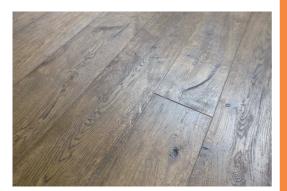

### <sup>1</sup> Buy Online: **Underfloorheatingexpress.com**

· All Prices include VAT ·

| Smoked,Hand Scraped,White Oiled Engineered Wood Flooring                                                        |                                                                     |
|-----------------------------------------------------------------------------------------------------------------|---------------------------------------------------------------------|
| Order Code<br>engn-whiteoil                                                                                     |                                                                     |
|                                                                                                                 | <ul> <li>Product Code - E803</li> <li>Wood Species - Oak</li> </ul> |
|                                                                                                                 | <ul> <li>Finish - Smoked,Hand Scraped,White<br/>Oiled</li> </ul>    |
|                                                                                                                 | ✓ Grade - Mixed                                                     |
|                                                                                                                 | Dimensions - 1840x 180x 20/6mm                                      |
|                                                                                                                 | ✓ Pack Size Per M2 - 1.32                                           |
| <sup>£</sup> 49.99<br>Inc.VAT                                                                                   |                                                                     |
| Traditional Oak Lacquered Engineered Flooring                                                                   |                                                                     |
| Order Code                                                                                                      | Finish, Traditional Oak                                             |
| UHEOE14991P                                                                                                     | Finish: Traditional Oak                                             |
|                                                                                                                 | ✓ Grade: AB                                                         |
|                                                                                                                 | Length: 1900cm                                                      |
|                                                                                                                 | ✓ Width: 190cm                                                      |
|                                                                                                                 | ✓ Thickness: 14cm                                                   |
|                                                                                                                 | ✓ Real Wood Thickness: 3cm                                          |
| and a stand of the s | ✓ Lacquered: Yes                                                    |
| £ 52.19<br>Inc.VAT                                                                                              | ✓ Pack size: 2.88sqm                                                |