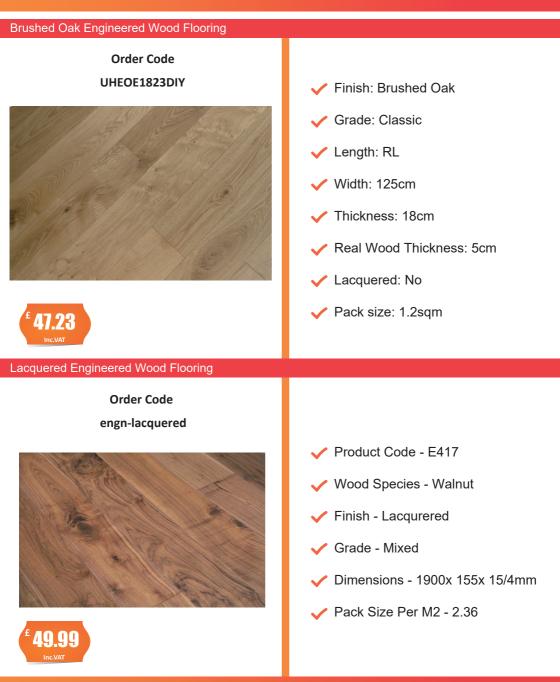

PRICE IS PER SQM

ORDERS MIN 20SQM

2-3 WORKING DAY DELIVERY

COLOUR GOLDEN OAK

07

| Natural Oak Lacquered Engineered Wood Flooring                                                                                                                                                                                                                                                                                                                                                                                                                                                                                                                                                                                                                                                                                                                                                                                                                                                                                                                                                                                                                                                                                                                                                                                                                                                                                                                                                                                                                                                                                                                                                                                                                                                                                                                                                                                                                                     |                              |
|------------------------------------------------------------------------------------------------------------------------------------------------------------------------------------------------------------------------------------------------------------------------------------------------------------------------------------------------------------------------------------------------------------------------------------------------------------------------------------------------------------------------------------------------------------------------------------------------------------------------------------------------------------------------------------------------------------------------------------------------------------------------------------------------------------------------------------------------------------------------------------------------------------------------------------------------------------------------------------------------------------------------------------------------------------------------------------------------------------------------------------------------------------------------------------------------------------------------------------------------------------------------------------------------------------------------------------------------------------------------------------------------------------------------------------------------------------------------------------------------------------------------------------------------------------------------------------------------------------------------------------------------------------------------------------------------------------------------------------------------------------------------------------------------------------------------------------------------------------------------------------|------------------------------|
| Order Code                                                                                                                                                                                                                                                                                                                                                                                                                                                                                                                                                                                                                                                                                                                                                                                                                                                                                                                                                                                                                                                                                                                                                                                                                                                                                                                                                                                                                                                                                                                                                                                                                                                                                                                                                                                                                                                                         |                              |
| UHEH123RS                                                                                                                                                                                                                                                                                                                                                                                                                                                                                                                                                                                                                                                                                                                                                                                                                                                                                                                                                                                                                                                                                                                                                                                                                                                                                                                                                                                                                                                                                                                                                                                                                                                                                                                                                                                                                                                                          | 🗸 Finish: Natural Oak        |
|                                                                                                                                                                                                                                                                                                                                                                                                                                                                                                                                                                                                                                                                                                                                                                                                                                                                                                                                                                                                                                                                                                                                                                                                                                                                                                                                                                                                                                                                                                                                                                                                                                                                                                                                                                                                                                                                                    | 🗸 Grade: Classic             |
|                                                                                                                                                                                                                                                                                                                                                                                                                                                                                                                                                                                                                                                                                                                                                                                                                                                                                                                                                                                                                                                                                                                                                                                                                                                                                                                                                                                                                                                                                                                                                                                                                                                                                                                                                                                                                                                                                    | 🗸 Length: 1200cm             |
| and the second sec | ✓ Width: 127cm               |
|                                                                                                                                                                                                                                                                                                                                                                                                                                                                                                                                                                                                                                                                                                                                                                                                                                                                                                                                                                                                                                                                                                                                                                                                                                                                                                                                                                                                                                                                                                                                                                                                                                                                                                                                                                                                                                                                                    | ✓ Thickness: 10cm            |
|                                                                                                                                                                                                                                                                                                                                                                                                                                                                                                                                                                                                                                                                                                                                                                                                                                                                                                                                                                                                                                                                                                                                                                                                                                                                                                                                                                                                                                                                                                                                                                                                                                                                                                                                                                                                                                                                                    | ✓ Real Wood Thickness: 2.5cm |
|                                                                                                                                                                                                                                                                                                                                                                                                                                                                                                                                                                                                                                                                                                                                                                                                                                                                                                                                                                                                                                                                                                                                                                                                                                                                                                                                                                                                                                                                                                                                                                                                                                                                                                                                                                                                                                                                                    | ✓ Lacquered: Yes             |
| £00.01                                                                                                                                                                                                                                                                                                                                                                                                                                                                                                                                                                                                                                                                                                                                                                                                                                                                                                                                                                                                                                                                                                                                                                                                                                                                                                                                                                                                                                                                                                                                                                                                                                                                                                                                                                                                                                                                             | ✓ Pack size: 2.4384sqm       |
| ± 36.31                                                                                                                                                                                                                                                                                                                                                                                                                                                                                                                                                                                                                                                                                                                                                                                                                                                                                                                                                                                                                                                                                                                                                                                                                                                                                                                                                                                                                                                                                                                                                                                                                                                                                                                                                                                                                                                                            |                              |
| Golden Oak Lacquered Engineered Wood Flooring                                                                                                                                                                                                                                                                                                                                                                                                                                                                                                                                                                                                                                                                                                                                                                                                                                                                                                                                                                                                                                                                                                                                                                                                                                                                                                                                                                                                                                                                                                                                                                                                                                                                                                                                                                                                                                      |                              |
| Order Code                                                                                                                                                                                                                                                                                                                                                                                                                                                                                                                                                                                                                                                                                                                                                                                                                                                                                                                                                                                                                                                                                                                                                                                                                                                                                                                                                                                                                                                                                                                                                                                                                                                                                                                                                                                                                                                                         |                              |
| UHE128N                                                                                                                                                                                                                                                                                                                                                                                                                                                                                                                                                                                                                                                                                                                                                                                                                                                                                                                                                                                                                                                                                                                                                                                                                                                                                                                                                                                                                                                                                                                                                                                                                                                                                                                                                                                                                                                                            | 🗸 Finish: Golden Oak         |
|                                                                                                                                                                                                                                                                                                                                                                                                                                                                                                                                                                                                                                                                                                                                                                                                                                                                                                                                                                                                                                                                                                                                                                                                                                                                                                                                                                                                                                                                                                                                                                                                                                                                                                                                                                                                                                                                                    | 🗸 Grade: Classic             |
|                                                                                                                                                                                                                                                                                                                                                                                                                                                                                                                                                                                                                                                                                                                                                                                                                                                                                                                                                                                                                                                                                                                                                                                                                                                                                                                                                                                                                                                                                                                                                                                                                                                                                                                                                                                                                                                                                    | ✓ Length: 1200cm             |
|                                                                                                                                                                                                                                                                                                                                                                                                                                                                                                                                                                                                                                                                                                                                                                                                                                                                                                                                                                                                                                                                                                                                                                                                                                                                                                                                                                                                                                                                                                                                                                                                                                                                                                                                                                                                                                                                                    | ✓ Width: 127cm               |
|                                                                                                                                                                                                                                                                                                                                                                                                                                                                                                                                                                                                                                                                                                                                                                                                                                                                                                                                                                                                                                                                                                                                                                                                                                                                                                                                                                                                                                                                                                                                                                                                                                                                                                                                                                                                                                                                                    | ✓ Thickness: 10cm            |
|                                                                                                                                                                                                                                                                                                                                                                                                                                                                                                                                                                                                                                                                                                                                                                                                                                                                                                                                                                                                                                                                                                                                                                                                                                                                                                                                                                                                                                                                                                                                                                                                                                                                                                                                                                                                                                                                                    | ✓ Real Wood Thickness: 2.5cm |
|                                                                                                                                                                                                                                                                                                                                                                                                                                                                                                                                                                                                                                                                                                                                                                                                                                                                                                                                                                                                                                                                                                                                                                                                                                                                                                                                                                                                                                                                                                                                                                                                                                                                                                                                                                                                                                                                                    | ✓ Lacquered: Yes             |
| <sup>£</sup> 38.83                                                                                                                                                                                                                                                                                                                                                                                                                                                                                                                                                                                                                                                                                                                                                                                                                                                                                                                                                                                                                                                                                                                                                                                                                                                                                                                                                                                                                                                                                                                                                                                                                                                                                                                                                                                                                                                                 | ✓ Pack size: 2.4384sqm       |
|                                                                                                                                                                                                                                                                                                                                                                                                                                                                                                                                                                                                                                                                                                                                                                                                                                                                                                                                                                                                                                                                                                                                                                                                                                                                                                                                                                                                                                                                                                                                                                                                                                                                                                                                                                                                                                                                                    |                              |