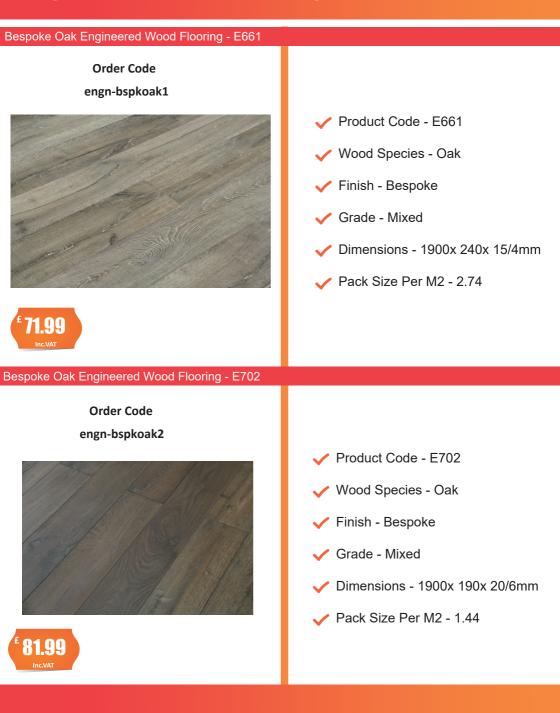

| <ul> <li>Width: 150cm</li> <li>Thickness: 15cm</li> <li>Real Wood Thickness: 3cm</li> </ul> |

# <sup>u</sup> underfloorheatingexpress.com

All Prices include VAT ·

Antique Brown Oak Engineered Wood Flooring

Order Code UHEOE14995T



Natural Oiled Oak Engineered Wood Flooring

**Order Code** 

**UHEOE20992** 

58.78

58.78

- / Finish: Antique Brown Oak / Grade: Antique Length: 1900cm Width: 190cm Thickness: 14cm Real Wood Thickness: 3cm 🖌 Lacquered: Yes 🖊 Pack size: 2.88sqm Finish: Natural Oiled Oak Grade: Classic Length: 1900cm Width: 190cm Thickness: 20cm
  - 🧹 Real Wood Thickness: 6cm
  - Lacquered: Oiled
  - Pack size: 1.805sqm

Order Over the Phone: 020 7183 2784 











### **Technical Team**

Our technical team are able to take your drawing and advise the most suitable layout and cost effective solution. We can usually provide a detailed quotation within 2 working days, allowing you to have a speedy delivery. This service is available for projects of all sizes, from a single room, to multiple property new build.

### **Delivery**

We offer all our customers FREE, FAST delivery service to mainland UK (except pallet service) (excluding delivery to Northern Ireland, Channel Islands and Scottish Highlands, although chargable delivery is available). To qualify for free delivery, orders must be placed by 1:30pm Monday to Friday.

Deliveries are made using our courier partners, offering our customers a one hour delivery notification period, meaning