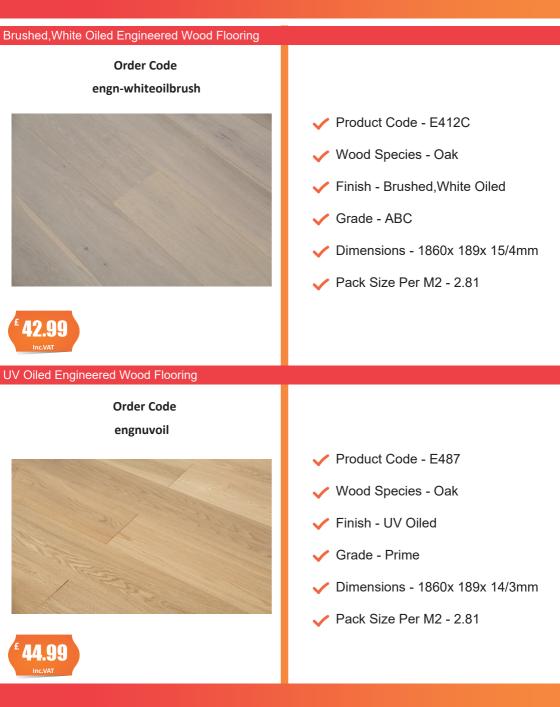

# **Buy Online:**

All Prices include VAT

underfloorheatingexpress.com Double Smoked, UV Oiled Engineered Wood Flooring **Order Code** engn-doublesmoke Product Code - E617W Wood Species - Oak Finish - Double Smoked, UV Oiled / Grade - Mixed Dimensions - 1900x 220x 20/6mm Pack Size Per M2 - 1.67 53.90 White Oiled Engineered Wood Flooring **Order Code** 