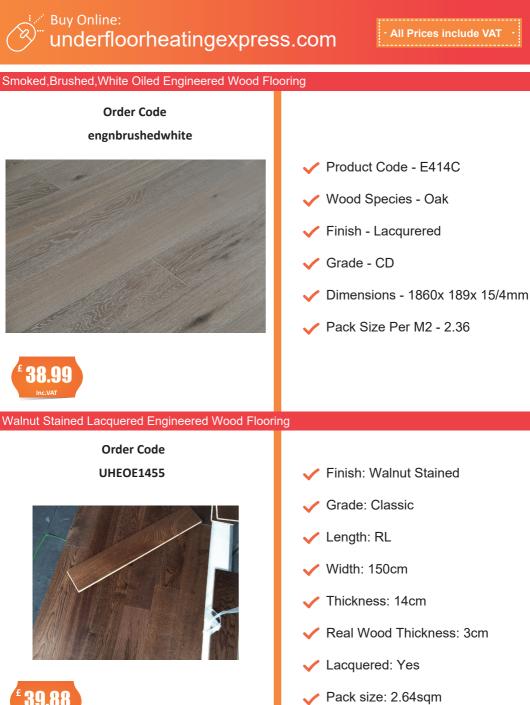

PRICE IS PER SQM

ORDERS MIN 20SQM

2-3 WORKING DAY DELIVERY

COLOUR GOLDEN OAK

07

| Natural Oak Lacquered Engineered Wood Flooring                                                                                                                                                                                                                                                                                                                                                                                                                                                                                                                                                                                                                                                                                                                                                                                                                                                                                                                                                                                                                                                                                                                                                                                                                                                                                                                                                                                                                                                                                                                                                                                                                                                                                                                                                                                                                                     |                              |
|------------------------------------------------------------------------------------------------------------------------------------------------------------------------------------------------------------------------------------------------------------------------------------------------------------------------------------------------------------------------------------------------------------------------------------------------------------------------------------------------------------------------------------------------------------------------------------------------------------------------------------------------------------------------------------------------------------------------------------------------------------------------------------------------------------------------------------------------------------------------------------------------------------------------------------------------------------------------------------------------------------------------------------------------------------------------------------------------------------------------------------------------------------------------------------------------------------------------------------------------------------------------------------------------------------------------------------------------------------------------------------------------------------------------------------------------------------------------------------------------------------------------------------------------------------------------------------------------------------------------------------------------------------------------------------------------------------------------------------------------------------------------------------------------------------------------------------------------------------------------------------|------------------------------|
| Order Code                                                                                                                                                                                                                                                                                                                                                                                                                                                                                                                                                                                                                                                                                                                                                                                                                                                                                                                                                                                                                                                                                                                                                                                                                                                                                                                                                                                                                                                                                                                                                                                                                                                                                                                                                                                                                                                                         |                              |
| UHEH123RS                                                                                                                                                                                                                                                                                                                                                                                                                                                                                                                                                                                                                                                                                                                                                                                                                                                                                                                                                                                                                                                                                                                                                                                                                                                                                                                                                                                                                                                                                                                                                                                                                                                                                                                                                                                                                                                                          | 🗸 Finish: Natural Oak        |
|                                                                                                                                                                                                                                                                                                                                                                                                                                                                                                                                                                                                                                                                                                                                                                                                                                                                                                                                                                                                                                                                                                                                                                                                                                                                                                                                                                                                                                                                                                                                                                                                                                                                                                                                                                                                                                                                                    | 🗸 Grade: Classic             |
|                                                                                                                                                                                                                                                                                                                                                                                                                                                                                                                                                                                                                                                                                                                                                                                                                                                                                                                                                                                                                                                                                                                                                                                                                                                                                                                                                                                                                                                                                                                                                                                                                                                                                                                                                                                                                                                                                    | 🗸 Length: 1200cm             |
| and the second sec | ✓ Width: 127cm               |
|                                                                                                                                                                                                                                                                                                                                                                                                                                                                                                                                                                                                                                                                                                                                                                                                                                                                                                                                                                                                                                                                                                                                                                                                                                                                                                                                                                                                                                                                                                                                                                                                                                                                                                                                                                                                                                                                                    | ✓ Thickness: 10cm            |
|                                                                                                                                                                                                                                                                                                                                                                                                                                                                                                                                                                                                                                                                                                                                                                                                                                                                                                                                                                                                                                                                                                                                                                                                                                                                                                                                                                                                                                                                                                                                                                                                                                                                                                                                                                                                                                                                                    | ✓ Real Wood Thickness: 2.5cm |
|                                                                                                                                                                                                                                                                                                                                                                                                                                                                                                                                                                                                                                                                                                                                                                                                                                                                                                                                                                                                                                                                                                                                                                                                                                                                                                                                                                                                                                                                                                                                                                                                                                                                                                                                                                                                                                                                                    | ✓ Lacquered: Yes             |
| £00.01                                                                                                                                                                                                                                                                                                                                                                                                                                                                                                                                                                                                                                                                                                                                                                                                                                                                                                                                                                                                                                                                                                                                                                                                                                                                                                                                                                                                                                                                                                                                                                                                                                                                                                                                                                                                                                                                             | ✓ Pack size: 2.4384sqm       |
| ± 36.31                                                                                                                                                                                                                                                                                                                                                                                                                                                                                                                                                                                                                                                                                                                                                                                                                                                                                                                                                                                                                                                                                                                                                                                                                                                                                                                                                                                                                                                                                                                                                                                                                                                                                                                                                                                                                                                                            |                              |
| Golden Oak Lacquered Engineered Wood Flooring                                                                                                                                                                                                                                                                                                                                                                                                                                                                                                                                                                                                                                                                                                                                                                                                                                                                                                                                                                                                                                                                                                                                                                                                                                                                                                                                                                                                                                                                                                                                                                                                                                                                                                                                                                                                                                      |                              |
| Order Code                                                                                                                                                                                                                                                                                                                                                                                                                                                                                                                                                                                                                                                                                                                                                                                                                                                                                                                                                                                                                                                                                                                                                                                                                                                                                                                                                                                                                                                                                                                                                                                                                                                                                                                                                                                                                                                                         |                              |
| UHE128N                                                                                                                                                                                                                                                                                                                                                                                                                                                                                                                                                                                                                                                                                                                                                                                                                                                                                                                                                                                                                                                                                                                                                                                                                                                                                                                                                                                                                                                                                                                                                                                                                                                                                                                                                                                                                                                                            | 🗸 Finish: Golden Oak         |
|                                                                                                                                                                                                                                                                                                                                                                                                                                                                                                                                                                                                                                                                                                                                                                                                                                                                                                                                                                                                                                                                                                                                                                                                                                                                                                                                                                                                                                                                                                                                                                                                                                                                                                                                                                                                                                                                                    | 🗸 Grade: Classic             |
|                                                                                                                                                                                                                                                                                                                                                                                                                                                                                                                                                                                                                                                                                                                                                                                                                                                                                                                                                                                                                                                                                                                                                                                                                                                                                                                                                                                                                                                                                                                                                                                                                                                                                                                                                                                                                                                                                    | ✓ Length: 1200cm             |
|                                                                                                                                                                                                                                                                                                                                                                                                                                                                                                                                                                                                                                                                                                                                                                                                                                                                                                                                                                                                                                                                                                                                                                                                                                                                                                                                                                                                                                                                                                                                                                                                                                                                                                                                                                                                                                                                                    | ✓ Width: 127cm               |
|                                                                                                                                                                                                                                                                                                                                                                                                                                                                                                                                                                                                                                                                                                                                                                                                                                                                                                                                                                                                                                                                                                                                                                                                                                                                                                                                                                                                                                                                                                                                                                                                                                                                                                                                                                                                                                                                                    | ✓ Thickness: 10cm            |
|                                                                                                                                                                                                                                                                                                                                                                                                                                                                                                                                                                                                                                                                                                                                                                                                                                                                                                                                                                                                                                                                                                                                                                                                                                                                                                                                                                                                                                                                                                                                                                                                                                                                                                                                                                                                                                                                                    | ✓ Real Wood Thickness: 2.5cm |
|                                                                                                                                                                                                                                                                                                                                                                                                                                                                                                                                                                                                                                                                                                                                                                                                                                                                                                                                                                                                                                                                                                                                                                                                                                                                                                                                                                                                                                                                                                                                                                                                                                                                                                                                                                                                                                                                                    | ✓ Lacquered: Yes             |
| <sup>£</sup> 38.83                                                                                                                                                                                                                                                                                                                                                                                                                                                                                                                                                                                                                                                                                                                                                                                                                                                                                                                                                                                                                                                                                                                                                                                                                                                                                                                                                                                                                                                                                                                                                                                                                                                                                                                                                                                                                                                                 | ✓ Pack size: 2.4384sqm       |
|                                                                                                                                                                                                                                                                                                                                                                                                                                                                                                                                                                                                                                                                                                                                                                                                                                                                                                                                                                                                                                                                                                                                                                                                                                                                                                                                                                                                                                                                                                                                                                                                                                                                                                                                                                                                                                                                                    |                              |